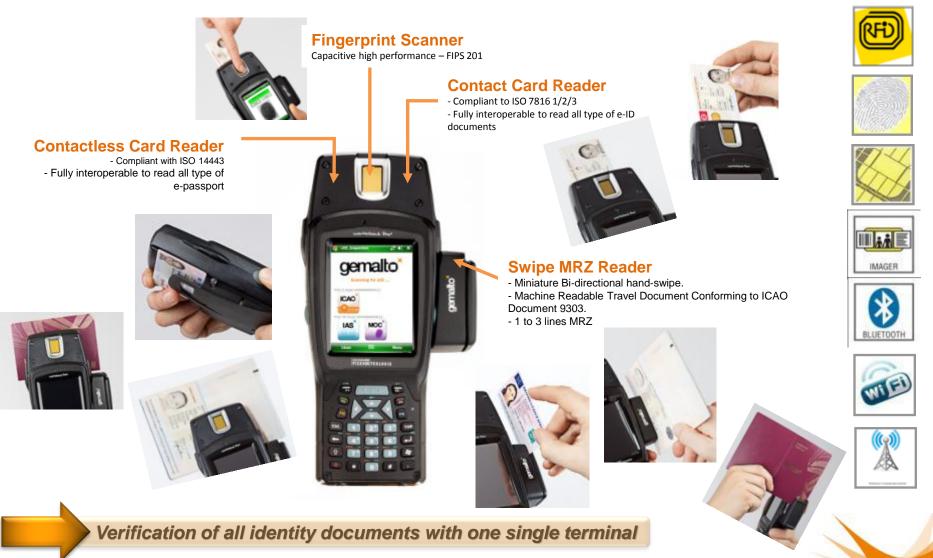

#### × Document and Identity verification

- Document reading
  - eDriving License
  - elDentity card
  - eResident Permit
  - ePassport
  - eHealth card
- Document Authentication and security features
  - BAC, BAP, SAC, AA, TA, EAC, EAP
- Biometric Verification
  - 1:1 verification (Match on Card or Match on Terminal)

### × Biometric Identification

- Finger Print acquisition
- 1:n verification (AFIS with back end access)

#### × Back end verification

- Document data base re-search
- Peoples data base re-search
- × Electronic Infringement notice

### Capable to read all electronic identity documents Capable to capture and match fingerprints

OCR A

OCR B