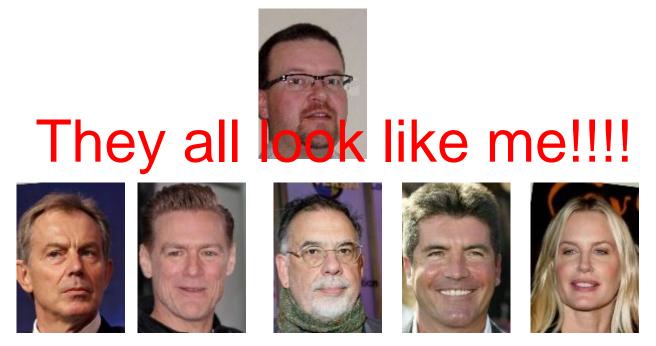

## What is common with these celebrities?

Match: 68% M

Match: 67%

Match: 65%

% Match: 63%

Match: 61%

Tony Blair

Bryan Adams Francis Ford Coppola Simon Cowell Daryl Hannah

Courtesy http://celebrity.picadilo.com/