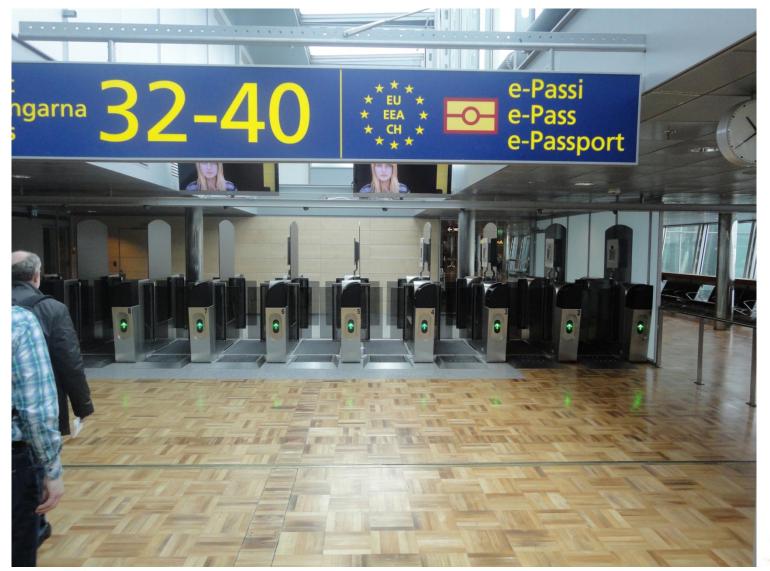

ure
  - Mandated by ICAO and EU
  - Frontal picture
  - Stored on the passport chip
  - Protected by BAC, "Open data"
  - ePassport, EU eID & eRP



- × Fingerprints
  - Mandatory for EU and EEC passports
  - 2 index fingerprints stored
  - Protected by EAC
  - EU Schengen Visa
  - 10 fingerprints stored in central database





# **Why Automated Border Control?**

#### × Service

- better service for passengers
- better service for airports
- better service for border control

### × Security

- same controls as in manual control
- in addition biometric matching , i.e. facial recognition
- ABC is unbiased, same procedures for all passengers

#### × Resource optimization

- one border officer can control 3-7 eGates
- manual resources on high risk travelers





### Helsinki Airport eGates





### eGate modules and functions











# Mobile eVerification use cases

#### × Document and Identity verification

- Document reading
  - eDriving License
  - elDentity card
  - eResident Permit
  - ePassport
  - eHealth card
- Document Authentication and security features
  - BAC, BAP, SAC, AA, TA, EAC, EAP
- Biometric Verification
  - 1:1 verification (Match on Card or Match on Terminal)

### × Biometric Identification

- Finger Print acquisition
- 1:n verification (AFIS with back end access)

#### × Back end verification

- Document data base re-search
- Peoples data base re-search
- × Electronic Infringement notice











### Capable to read all electronic identity documents Capable to capture and match fingerprints





OCR A

OCR B

# What is there for the future?

####