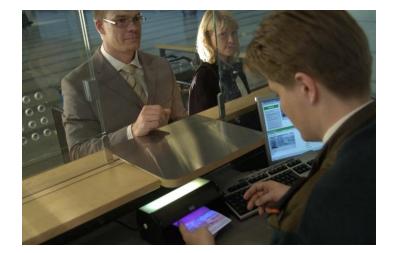

# **Biometrics and Border Control**

- X Two main tasks of Border Control
  - Verify that a person has the right to enter (and exit) a country
    - Travel document
    - Visa
    - Additional documentation and information
  - Verify that the travel document holder is the right person
    - Biographical data
    - Biometric data
    - Watch lists

### **Biometrics and border control**

- $\times$  193 countries\* in the world  $\times$  Choice of biometrics
- X Variety of travel documents
  - ePassport
  - Passport
  - (e)ID cards
  - **Resident permits**
  - Visas
  - **Driving license**