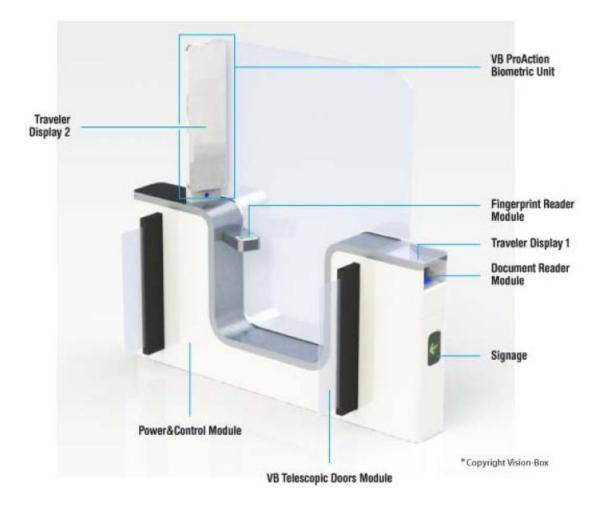

rontal picture
  - Stored on the passport chip
  - Protected by BAC, "Open data"
  - ePassport, EU eID & eRP



- × Fingerprints
  - Mandatory for EU and EEC passports
  - 2 index fingerprints stored
  - Protected by EAC
  - EU Schengen Visa
  - 10 fingerprints stored in central database





# **Why Automated Border Control?**

#### × Service

- better service for passengers
- better service for airports
- better service for border control

### × Security

- same controls as in manual control
- in addition biometric matching , i.e. facial recognition
- ABC is unbiased, same procedures for all passengers

#### × Resource optimization

- one border officer can control 3-7 eGates
- manual resources on high risk travelers





### Helsinki Airport eGates





### eGate modules and functions











# Mobile eVerification use cases

#### × Document and Identity verification

- Document reading
  - eDriving License
  - elDentity card
  - eResident Permit
  - ePassport
  - eHealth card
- Document Authentication and security features
  - BAC, BAP, SAC, AA, TA, EAC, EAP
- Biometric Verification
  - 1:1 verification (Match on Card or Match on Terminal)

### × Biometric Identification

- Finger Print acquisition
- 1:n verification (AFIS with back end access)

#### × Back end verification

- Document data base re-search
- Peoples data base re-search
- × Electronic Infringement notice











### Capable to read all electronic identity documents Capable to capture and match fingerprints





OCR A

OCR B

# What is there for the future?

#### × Alternative biometrics

- Fingerpri