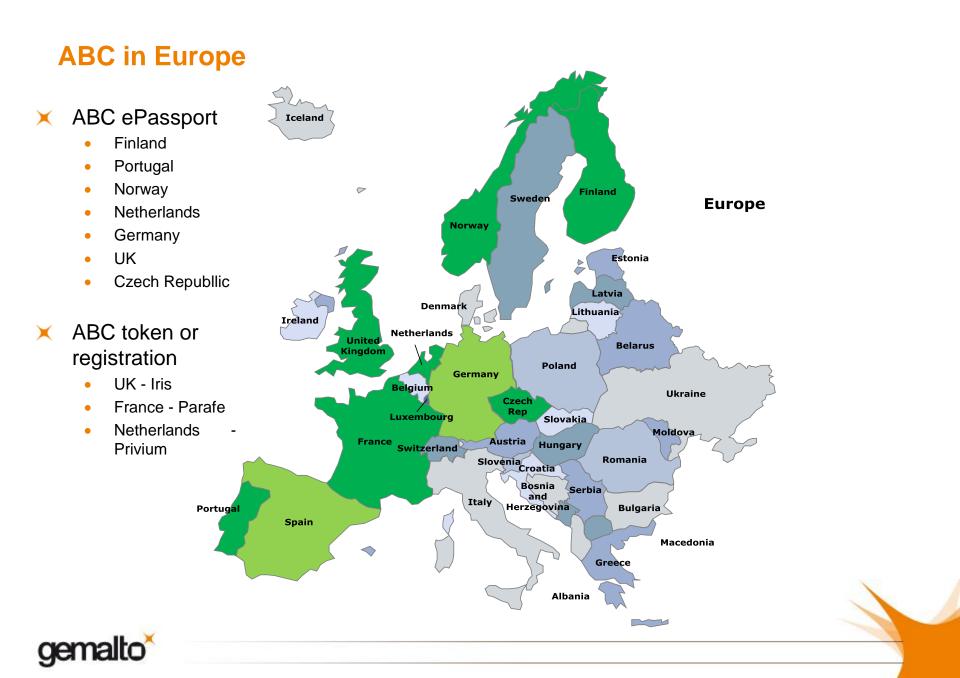

### **Biometrics and border control**

- $\times$  193 countries\* in the world  $\times$  Choice of biometrics
- X Variety of travel documents
  - ePassport
  - Passport
  - (e)ID cards
  - **Resident permits**
  - Visas
  - **Driving license**