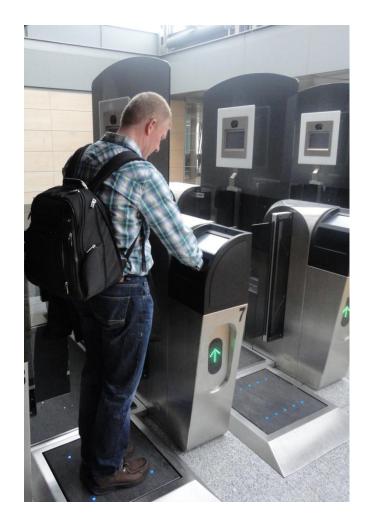

border control**

- 🗙 Facial picture
  - Mandated by ICAO and EU
  - Frontal picture
  - Stored on the passport chip
  - Protected by BAC, "Open data"
  - ePassport, EU eID & eRP



- × Fingerprints
  - Mandatory for EU and EEC passports
  - 2 index fingerprints stored
  - Protected by EAC
  - EU Schengen Visa
  - 10 fingerprints stored in central database





# **Why Automated Border Control?**

#### × Service

- better service for passengers
- better service for airports
- better service for border control

### × Security

- same controls as in manual control
- in addition biometric matching , i.e. facial recognition
- ABC is unbiased, same procedures for all passengers

#### × Resource optimization

- one border officer can control 3-7 eGates
- manual resources on high risk travelers





### Helsinki Airport eGates





### eGate modules and functions











# Mobile eVerification use cases

#### × Document and Identity verification

- Document reading
  - eDriving License
  - elDentity card
  - eResident Permit
  - ePassport
  - eHealth card
- Document Authentication and security features
  - BAC, BAP, SAC, AA, TA, EAC, EAP
- Biometric Verification
  - 1:1 verification (Match on Card or Match on Terminal)

### × Biometric Identification

- Finger Print acquisition
- 1:n verification (AFIS with back end access)

#### × Back end verification

- Document data base re-search
- Peoples data base re-search
- × Electronic Infringement notice











### Capable to read all electronic identity documents Capable to capture and match fingerprints





OCR A

OCR B

# Wha