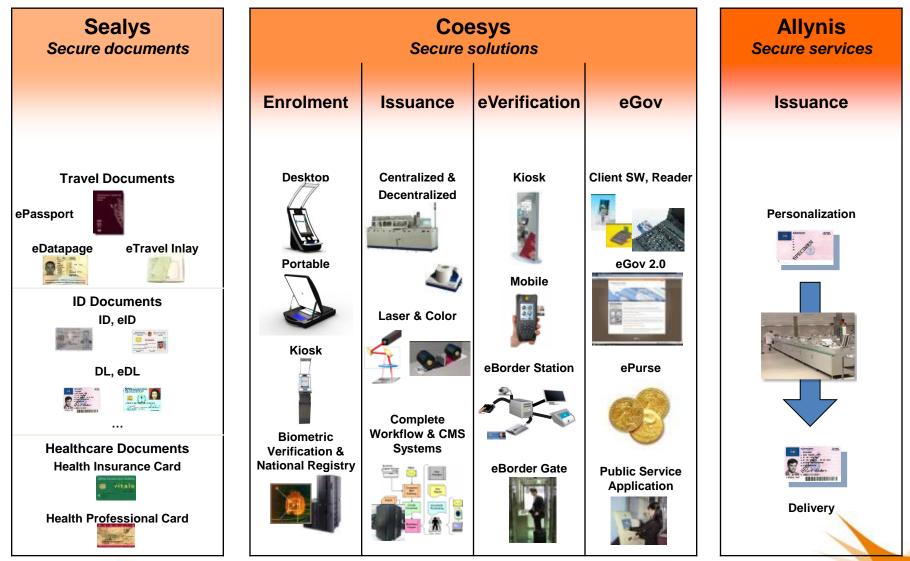

#### × Resource optimization

- one border officer can control 3-7 eGates
- manual resources on high risk travelers

### Helsinki Airport eGates

### eGate modules and functions