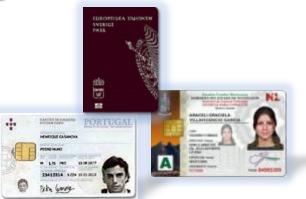

### **Biometrics and border control**

- $\times$  193 countries\* in the world  $\times$  Choice of biometrics
- X Variety of travel documents
  - ePassport
  - Passport
  - (e)ID cards
  - **Resident permits**
  - Visas
  - **Driving license**

## **Biometrics and border control**

- 🗙 Facial picture
  - Mandated by ICAO and EU
  - Frontal picture
  - Stored on the passport chip
  - Protected by BAC, "Open data"
  - ePassport, EU eID & eRP

- × Fingerprints
  - Mandatory for EU and EEC passports
  - 2 index fingerprints stored
  - Protected by EAC
  - EU Schengen Visa
  - 10 fingerprints stored in central database