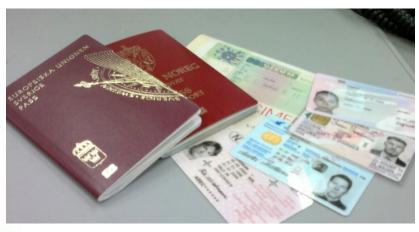

## **Biometrics and border control**

- 🗙 Facial picture
  - Mandated by ICAO and EU
  - Frontal picture
  - Stored on the passport chip
  - Protected by BAC, "Open data"
  - ePassport, EU eID & eRP

- × Fingerprints
  - Mandatory for EU and EEC passports
  - 2 index fingerprints stored
  - Protected by EAC
  - EU Schengen Visa
  - 10 fingerprints stored in central database